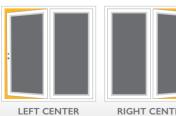

## SUNRISE GARDEN DOOR CONFIGURATION OPTIONS

Sunrise Garden Patio Doors are built as follows: One door is fixed and the other opens inwards as viewed from the exterior. The door that opens is hinged on the center, with a standard rolling screen. Optional dual hinged doors, with one door designated as the most commonly opened door, are available. Additional options include: 3 or 4 panel systems, Outswing systems, Hide-Away Screen systems.

## **AVAILABLE** DOOR **DIMENSIONS:**

59 3⁄8" x 79 5⁄8"

71 3⁄8" x 79 5⁄8"

88 1⁄4" x 79 5⁄8"

106 1⁄8" x 79 5⁄8"

**RIGHT CENTER** 

IRON

SANDBLAST WITH I" CLEAR BORDER