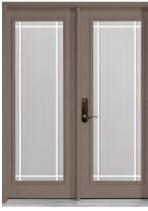

## GARDEN DOOR STYLE OPTIONS

Single touch adjustment opens or closes the blinds. Can paint or stain lever controls. Cycle tested to ensure trouble-free operation. Includes tilt and turn option.

Shades are sealed between tempered safety glass. Single touch controls easily raise and lower internal shade. Lift from the bottom, lower from the top, or both.