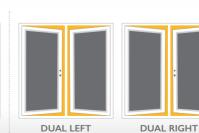

## SUNRISE GARDEN DOOR CONFIGURATION OPTIONS

Sunrise Garden Patio Doors are built as follows: One door is fixed and the other opens inwards as viewed from the exterior. The door that opens is hinged on the center, with a standard rolling screen. Optional dual hinged doors, with one door designated as the most commonly opened door, are available. Additional options include: 3 or 4 panel systems, Outswing systems, Hide-Away Screen systems.

## **AVAILABLE** DOOR **DIMENSIONS:**

59 3⁄8" x 79 5⁄8"

71 3⁄8" x 79 5⁄8"

88 1⁄4" x 79 5⁄8"

106 1⁄8" x 79 5⁄8"

**RIGHT CENTER** 

IRON

SANDBLAST WITH I" CLEAR BORDER