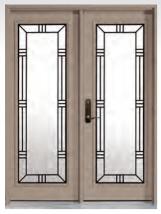

PRAIRIE GRILLS

BRASS BEVELED

PRAIRIE FULL VENT

INTERNAL GRILLS

INTERNAL RAISE/LOWER BLINDS