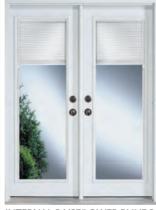

## GARDEN DOOR STYLE OPTIONS

Single touch adjustment opens or closes the blinds. Can paint or stain lever controls. Cycle tested to ensure trouble-free operation. Includes tilt and turn option.

Shades are sealed between tempered safety glass. Single touch controls easily raise and lower internal shade. Lift from the bottom, lower from the top, or both.