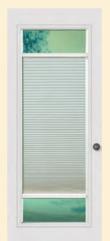

PRAIRIE GRILLS

BRASS BEVELED

PRAIRIE FULL VENT

INTERNAL GRILLS

INTERNAL RAISE/LOWER BLINDS

## GARDEN DOOR STYLE OPTIONS

Single touch adjustment opens or closes the blinds. Can paint or stain lever controls. Cycle tested to ensure trouble-free operation. Includes tilt and turn option.

Shades are sealed between tempered safety glass. Single touch controls easily raise and lower internal shade. Lift from the bottom, lower from the top, or both.