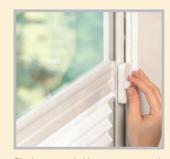

## GARDEN DOOR STYLE OPTIONS

Single touch adjustment opens or closes the blinds. Can paint or stain lever controls. Cycle tested to ensure trouble-free operation. Includes tilt and turn option.

Shades are sealed between tempered safety glass. Single touch controls easily raise and lower internal shade. Lift from the bottom, lower from the top, or both.