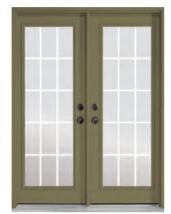

## **AVAILABLE** DOOR **DIMENSIONS:**

59 3⁄8" x 79 5⁄8"

71 3⁄8" x 79 5⁄8"

88 1⁄4" x 79 5⁄8"

106 1⁄8" x 79 5⁄8"

**RIGHT CENTER** 

IRON

SANDBLAST WITH I" CLEAR BORDER