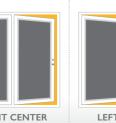

## SUNRISE GARDEN DOOR CONFIGURATION OPTIONS

Sunrise Garden Patio Doors are built as follows: One door is fixed and the other opens inwards as viewed from the exterior. The door that opens is hinged on the center, with a standard rolling screen. Optional dual hinged doors, with one door designated as the most commonly opened door, are available. Additional options include: 3 or 4 panel systems, Outswing systems, Hide-Away Screen systems.

## **AVAILABLE** DOOR **DIMENSIONS:**

59 3⁄8" x 79 5⁄8"

71 3⁄8" x 79 5⁄8"

88 1⁄4" x 79 5⁄8"

106 1⁄8" x 79 5⁄8"

**RIGHT CENTER** 

IRON

SANDBLAST WITH I" CLEAR BORDER