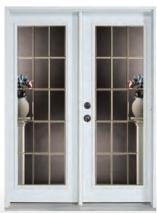

PRAIRIE GRILLS

BRASS BEVELED

PRAIRIE FULL VENT

INTERNAL GRILLS

INTERNAL RAISE/LOWER BLINDS