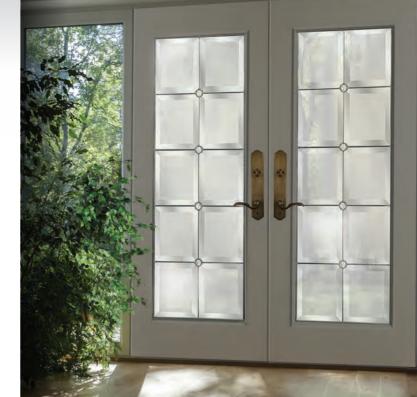

PRAIRIE GRILLS

BRASS BEVELED

PRAIRIE FULL VENT

INTERNAL GRILLS

INTERNAL RAISE/LOWER BLINDS