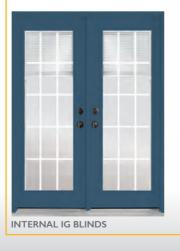

PRAIRIE GRILLS

BRASS BEVELED

PRAIRIE FULL VENT

INTERNAL GRILLS

INTERNAL RAISE/LOWER BLINDS

## GARDEN DOOR STYLE OPTIONS

Single touch adjustment opens or closes the blinds. Can paint or stain lever controls. Cycle tested to ensure trouble-free operation. Includes tilt and turn option.

Shades are sealed between tempered safety glass. Single touch controls easily raise and lower internal shade. Lift from the bottom, lower from the top, or both.