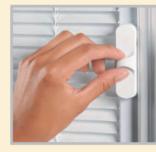

## GARDEN DOOR STYLE OPTIONS

Single touch adjustment opens or closes the blinds. Can paint or stain lever controls. Cycle tested to ensure trouble-free operation. Includes tilt and turn option.

Shades are sealed between tempered safety glass. Single touch controls easily raise and lower internal shade. Lift from the bottom, lower from the top, or both.