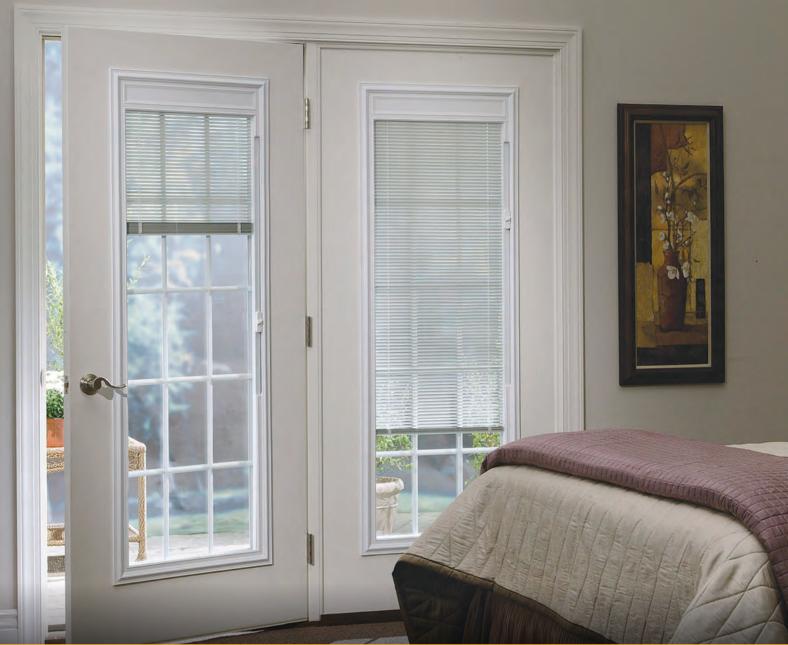

## GARDEN DOOR STYLE OPTIONS

Single touch adjustment opens or closes the blinds. Can paint or stain lever controls. Cycle tested to ensure trouble-free operation. Includes tilt and turn option.

Shades are sealed between tempered safety glass. Single touch controls easily raise and lower internal shade. Lift from the bottom, lower from the top, or both.