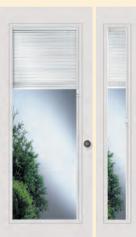

PRAIRIE GRILLS

BRASS BEVELED

PRAIRIE FULL VENT

INTERNAL GRILLS

INTERNAL RAISE/LOWER BLINDS

## GARDEN DOOR STYLE OPTIONS

Single touch adjustment opens or closes the blinds. Can paint or stain lever controls. Cycle tested to ensure trouble-free operation. Includes tilt and turn option.

Shades are sealed between tempered safety glass. Single touch controls easily raise and lower internal shade. Lift from the bottom, lower from the top, or both.