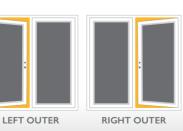

## SUNRISE GARDEN DOOR CONFIGURATION OPTIONS

Sunrise Garden Patio Doors are built as follows: One door is fixed and the other opens inwards as viewed from the exterior. The door that opens is hinged on the center, with a standard rolling screen. Optional dual hinged doors, with one door designated as the most commonly opened door, are available. Additional options include: 3 or 4 panel systems, Outswing systems, Hide-Away Screen systems.

## **AVAILABLE** DOOR **DIMENSIONS:**

59 3⁄8" x 79 5⁄8"

71 3⁄8" x 79 5⁄8"

88 1⁄4" x 79 5⁄8"

106 1⁄8" x 79 5⁄8"

**RIGHT CENTER** 

IRON

SANDBLAST WITH I" CLEAR BORDER